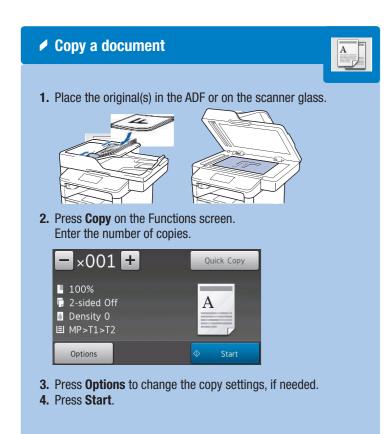

### **QUICK REFERENCE** 3/3

1. Place the original(s) in the ADF or on the scanner glass.

- 2. Press Scan on the Functions screen.
- 3. Swipe left or right to display the desired scan mode icon.

- 4. Press the desired scan mode icon.
- **5.** Select the scan destination.
- **6.** Press **Options** and change the scan options, if needed.
- 7. Press Start.