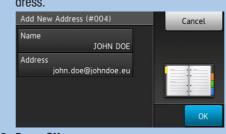

#### ✓ Store E-mail Destinations

- 1. Press Scan on the Functions screen.
- 2. Press to E-mail Server.
- 3. Press Address Book.
- 4. Press Edit.
- 5. Press Add New Address.
- **6.** Press **Name** and enter the recipients` name.
- 7. Press Address and enter the e-mail address.

8. Press OK.