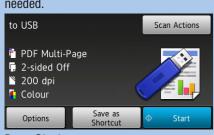

#### Scan to a USB flash drive

- 1. Place the original(s) in the ADF or on the scanner
- 2. Insert a USB flash drive into your machine.
- 3. Press Scan to USB.

4. Press **Options** and change the scan options, if needed.

5. Press Start.