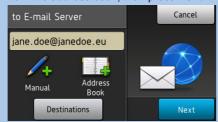

#### ✓ Send a Document via E-mail

- 1. Place the original(s) in the ADF or on the scanner glass.
- 2. Press Scan on the Functions screen.
- 3. Press to E-mail Server.

**4.** Enter one or multiple e-mail destinations manually or from the address book, then press Next.

- 5. Press Options and change the scan options, if needed.
- 6. Press Start.