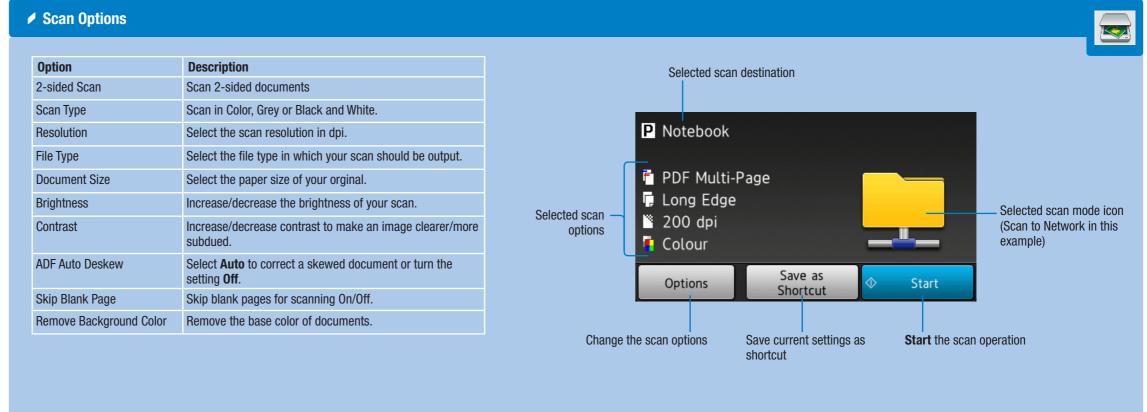

### **QUICK REFERENCE** 3/3

1. Place the original(s) in the ADF or on the scanner glass.

- 2. Press Scan on the Functions screen.
- 3. Swipe left or right to display the desired scan mode icon.

- 4. Press the desired scan mode icon.
- **5.** Select the scan destination.
- **6.** Press **Options** and change the scan options, if needed.
- 7. Press Start.

- 5. Press Options and change the scan options, if needed.
- 6. Press Start.