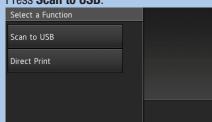

#### Scan to a USB flash drive

- 1. Place the original(s) in the ADF or on the scanner
- 2. Insert a USB flash drive into your machine.
- 3. Press Scan to USB.

4. Press **Options** and change the scan options, if needed.