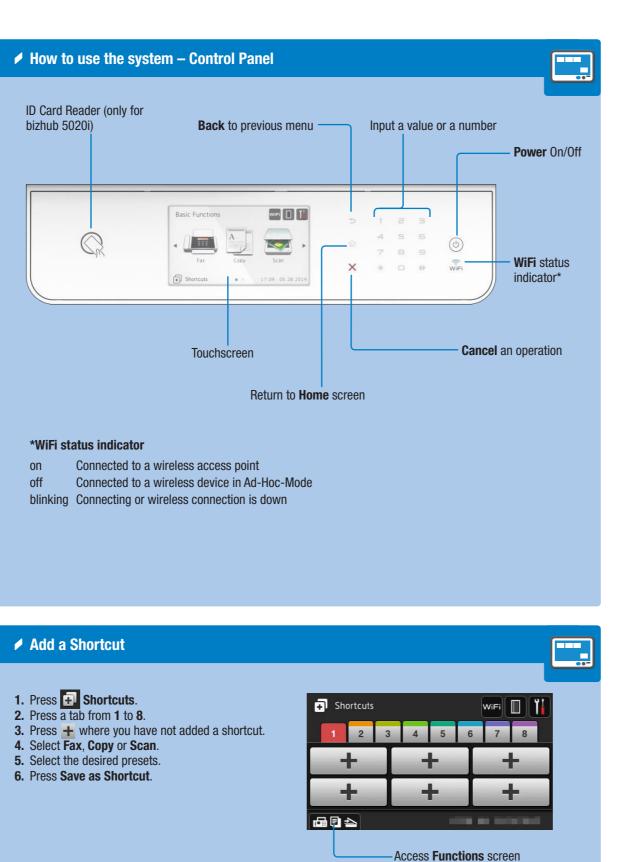

# **QUICK REFERENCE** 1/3









## **QUICK REFERENCE** 2/3















### **QUICK REFERENCE** 3/3







1. Place the original(s) in the ADF or on the scanner glass.



- 2. Press Scan on the Functions screen.
- 3. Swipe left or right to display the desired scan mode icon.



- 4. Press the desired scan mode icon.
- **5.** Select the scan destination.
- **6.** Press **Options** and change the scan options, if needed.
- 7. Press Start.



#### Scan to a USB flash drive



- 1. Place the original(s) in the ADF or on the scanner
- 2. Insert a USB flash drive into your machine.
- 3. Press Scan to USB.



4. Press **Options** and change the scan options, if needed.



5. Press Start.

#### ✓ Send a Document via E-mail



- 1. Place the original(s) in the ADF or on the scanner glass.
- 2. Press Scan on the Functions sc