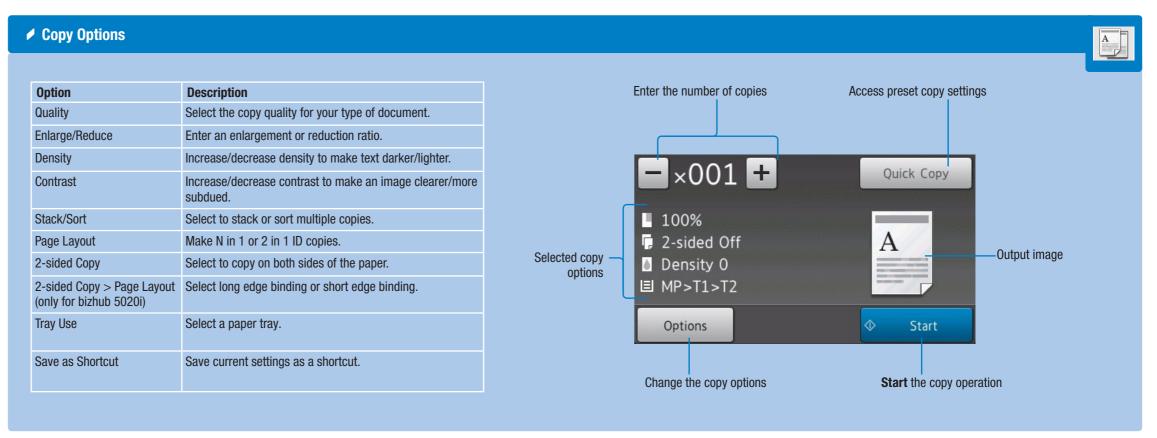

# **QUICK REFERENCE** 1/3









## **QUICK REFERENCE** 2/3















### **QUICK REFERENCE** 3/3







1. Place the original(s) in the ADF or on the scanner glass.



- 2. Press Scan on the Functions screen.
- 3. Swipe left or right to display the desired scan mode icon.



- 4. Press the desired scan mode icon.
- **5.** Select the scan destination.
- **6.** Press **Options** and change the scan options, if needed.
- 7. Press Start.



#### Scan to a USB flash drive



- 1. Place the original(s) in the ADF or on the scanner
- 2. Insert a USB flash drive into your machine.
- 3. Press Scan to USB.



4. Press **Options** and change the scan options, if needed.



5. Press Start.

#### ✓ Send a Document via E-mail



- 1. Place the original(s) in the ADF or on the scanner glass.
- 2. Press Scan on the Functions screen.
- 3. Press to E-mail Server.