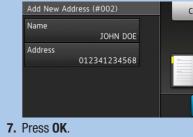

## ✓ Store Fax Numbers

- 1. Press **Fax** on the Functions screen.
- 2. Press Address Book.
- 3. Press Edit.
- 4. Press Add New Address.
- 5. Press Name and enter the recipients` name.
- 6. Press Address and enter the fax number.