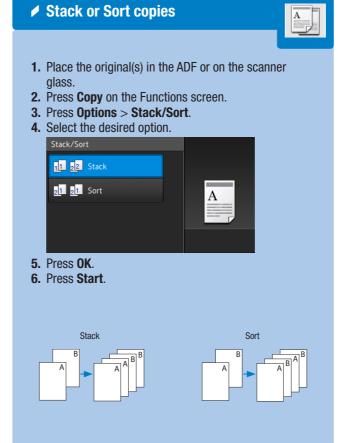

# **QUICK REFERENCE** 1/3









## **QUICK REFERENCE** 2/3















### **QUICK REFERENCE** 3/3







1. Place the original(s) in the ADF or on the scanner glass.



- 2. Press Scan on the Functions screen.
- 3. Swipe left or right to display the desired scan mode icon.



- 4. Press the desired scan mode icon.
- **5.** Select the scan destination.
- **6.** Press **Options** and change the scan options, if needed.
- 7. Press Start.



#### Scan to a USB flash drive



- 1. Place the original(s) in the ADF or on the scanner
- 2. Insert a USB flash drive into your machine.
- 3. Press Scan to USB.



4. Press **Options** and change the scan options, if needed.



5. Press Start.

#### ✓ Send a Document via E-mail



- 1. Place the original(s) in the ADF or on the scanner glass.
- 2. Press Scan on the Functions screen.
- 3. Press to E-mail Server.



**4.