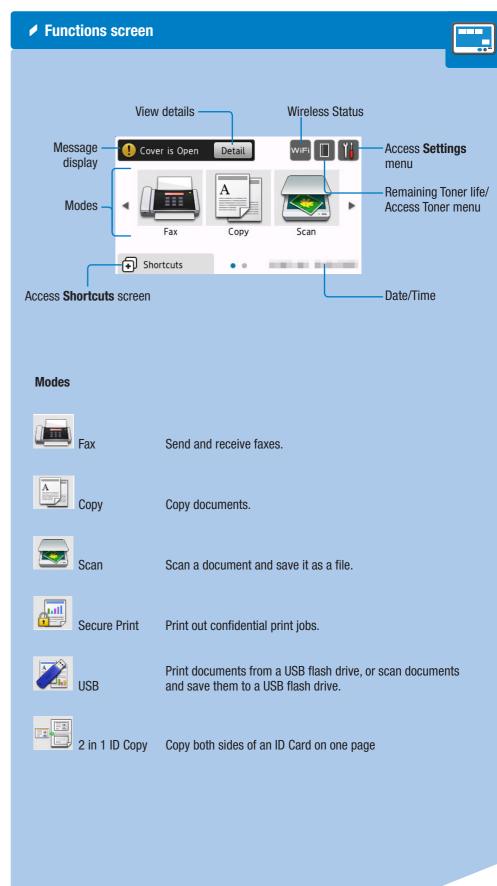

# **QUICK REFERENCE** 1/3









## **QUICK REFERENCE** 2/3















### **QUICK REFERENCE** 3/3







1. Place the original(s) in the ADF or on the scanner glass.



- 2. Press Scan on the Functions screen.
- 3. Swipe left or right to display the desired scan mode icon.



- 4. Press the desired scan mode icon.
- **5.** Select the scan destination.
- **6.** Press **Options** and change the scan options, if needed.
- 7. Press Start.



#### Scan to a USB flash drive



- 1. Place the original(s) in the ADF or on the scanner
- 2. Insert a USB flash drive into your machine.
- 3. Press Scan to USB.



4. Press **Options** and change the scan options, if needed.



5. Press Start.

#### ✓ Send a Document via E-mail



- 1. Place the original(s) in the ADF or on the scanner glass.
- 2. Press Scan on the Functions scre