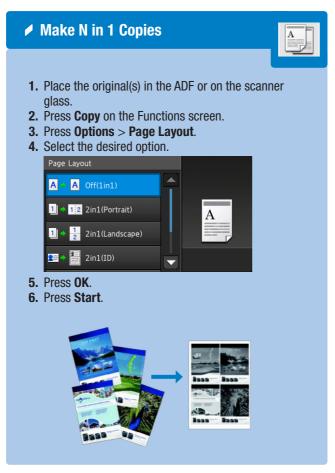

# **QUICK REFERENCE** 1/3









## **QUICK REFERENCE** 2/3















### **QUICK REFERENCE** 3/3







1. Place the original(s) in the ADF or on the scanner glass.



- 2. Press Scan on the Functions screen.
- 3. Swipe left or right to display the desired scan mode icon.



- 4. Press the desired scan mode icon.
- **5.** Select the scan destination.
- **6.** Press **Options** and change the scan options, if needed.
- 7. Press Start.



#### Scan to a USB flash drive



- 1. Place the original(s) in the ADF or on the scanner
- 2. Insert a USB flash drive into your machine.
- 3. Press Scan to USB.



4. Press **Options** and change the scan options, if needed.



5. Press Start.

#### ✓ Send a Document via E-mail



- 1. Place the original(s) in the ADF or on the scanner glass.
- 2. Press Scan on the Functions screen.
- 3. Press to E-mail Server.



**