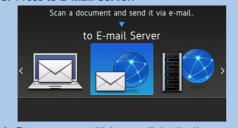

#### ✓ Send a Document via E-mail

- 1. Place the original(s) in the ADF or on the scanner glass.
- 2. Press Scan on the Functions screen.
- 3. Press to E-mail Server.

**4.** Enter one or multiple e-mail destinations manually or from the address book, then press Next.