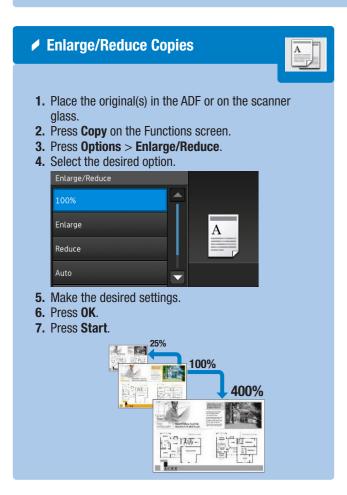

# **QUICK REFERENCE** 1/3









## **QUICK REFERENCE** 2/3















### **QUICK REFERENCE** 3/3







1. Place the original(s) in the ADF or on the scanner glass.



- 2. Press Scan on the Functions screen.
- 3. Swipe left or right to display the desired scan mode icon.



- 4. Press the desired scan mode icon.
- **5.** Select the scan destination.
- **6.** Press **Options** and change the scan options, if needed.
- 7. Press Start.



#### Scan to a USB flash drive



- 1. Place the original(s) in the ADF or on the scanner
- 2. Insert a USB flash drive into your machine.
- 3. Press Scan to USB.



4. Press **Options** and change the scan options, if needed.



5. Press Start.

#### ✓ Send a Document via E-mail



- 1. Place the original(s) in the ADF or on the scanner glass.
- 2. Press Scan on the Functions screen.
- 3. Press to E-mail Server.