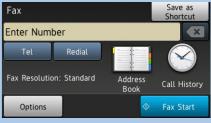

### Send a Fax

- 1. Place the original(s) in the ADF or on the scanner glass.
- 2. Press Fax on the Functions screen.
- 3. Press **Options** and change the fax options, if needed.

- 4. Enter the fax number using the dial pad, via the Address Book or via Call History.
- 5. Press Fax Start or Apply.